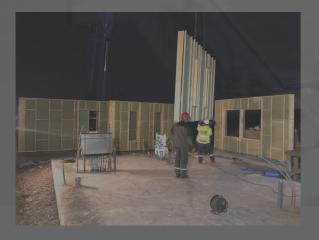

Another direction of our business is wooden prefabricated house manufacturing to its factories in Ogre, from custom projects to modular series.

#### **Prefabricated Houses**

- Working with high quality materials, C24 class calibrated wood, Isover isulation,
  Siga tapes, high class vapor bariors.
- House technical paramaters and performance set according to regional standards.
- Great price and quality balance down to 1000 euro per square meter
- Full cycle construction support, delivery, essambly, interior and exterior finish.
- Project management, time plan and expence nigotiation.
- Individual planing and estimation of internal and external materials
- Building documentation and permits, scaffolding and work inviorment safety anccording to state standards.
- 10 year warranty for timber frame