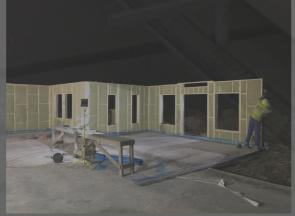

#### **Prefabricated Houses**

- Working with high quality materials, C24 class calibrated wood, Isover isulation,
  Siga tapes, high class vapor bariors.
- House technical paramaters and performance set according to regional standards.
- Great price and quality balance down to 1000 euro per square meter
- Full cycle construction support, delivery, essambly, interior and exterior finish.
- Project management, time plan and expence nigotiation.
- Individual planing and estimation of internal and external materials
- Building documentation and permits, scaffolding and work inviorment safety anccording to state standards.
- 10 year warranty for timber frame

### Construction

- External instulation and decorative fasads
- External and intenal cladding
- Tiling and floor leveling
- Wetroom hydro isolation
- Door and floor instalation
- Window instalation
- Stud framing for drywalls Wood/Steel,
  finishing and painting
- Extra and custom works by hour rate