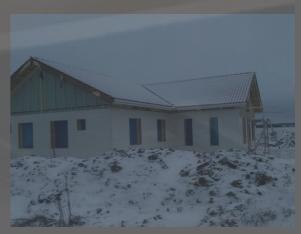

Another direction of our business is wooden prefabricated house manufacturing to its factories in Ogre, from custom projects to modular series.

#### **Prefabricated Houses**

- Working with high quality materials, C24 class calibrated wood, Isover isulation,
  Siga tapes, high class vapor bariors.
- House technical paramaters and performance set according to regional standards.
- Great price and quality balance down to 1000 euro per square meter
- Full cycle construction support, delivery, essambly, interior and exterior finish.
- Project management, time plan and expence nigotiation.
- Individual planing and estimation of internal and external materials
- Building documentation and permits, scaffolding and work inviorment safety anccording to state standards.
- 10 year warranty for timber frame