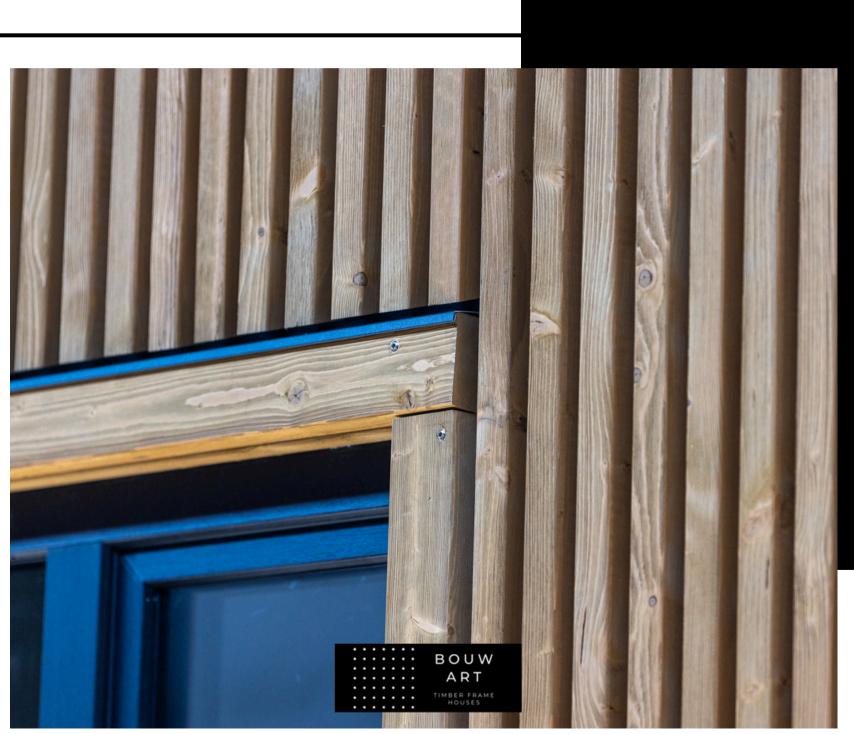

### HOUSE **EXTERIOR/INTERIOR**

**HOUSE EXTERIOR** -**WOODEN LATHS METAL FACADE WOODEN BOARD FACADE COBINED WOODEN - METAL FACADE** 