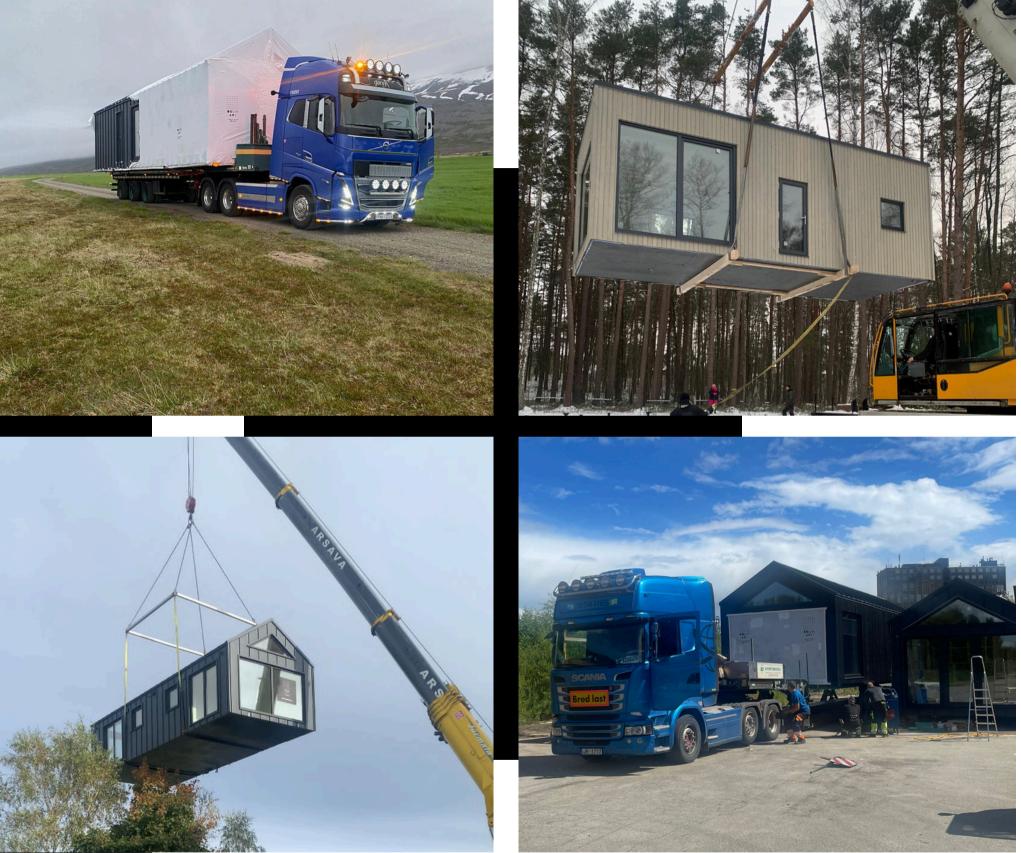

### **DELIVERY OF THE** HOUSE

**HOUSE DELIVERY** LOCATION. **PREPARED FOUNDATION** 

#### LOCAL CRANE IS USED TO LIFT THE HOUSE FROM TRUCK TO

#### HOUSE IS DELIVERED WITH LOW TRUCK TO NEEDED