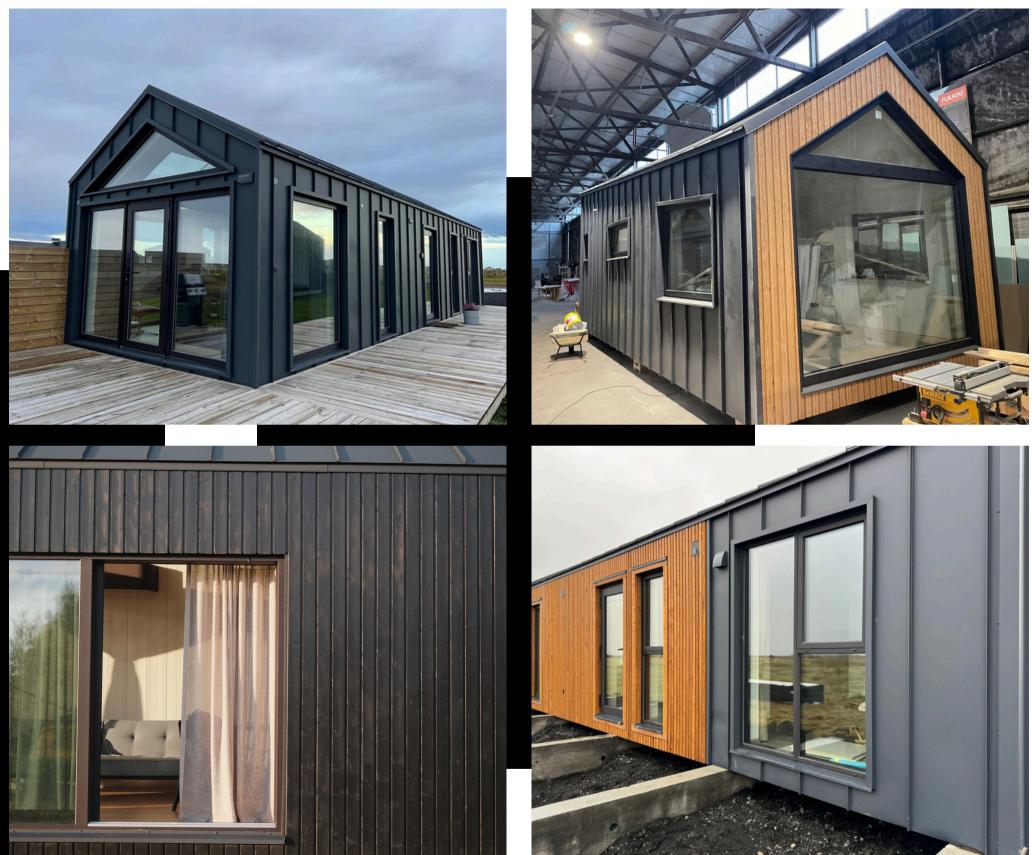

### HOUSE **EXTERIOR/INTERIOR**

**HOUSE EXTERIOR** -**WOODEN LATHS METAL FACADE WOODEN BOARD FACADE COBINED WOODEN - METAL FACADE** 

### **DELIVERY OF THE** HOUSE

**HOUSE DELIVERY** LOCATION. **PREPARED FOUNDATION** 