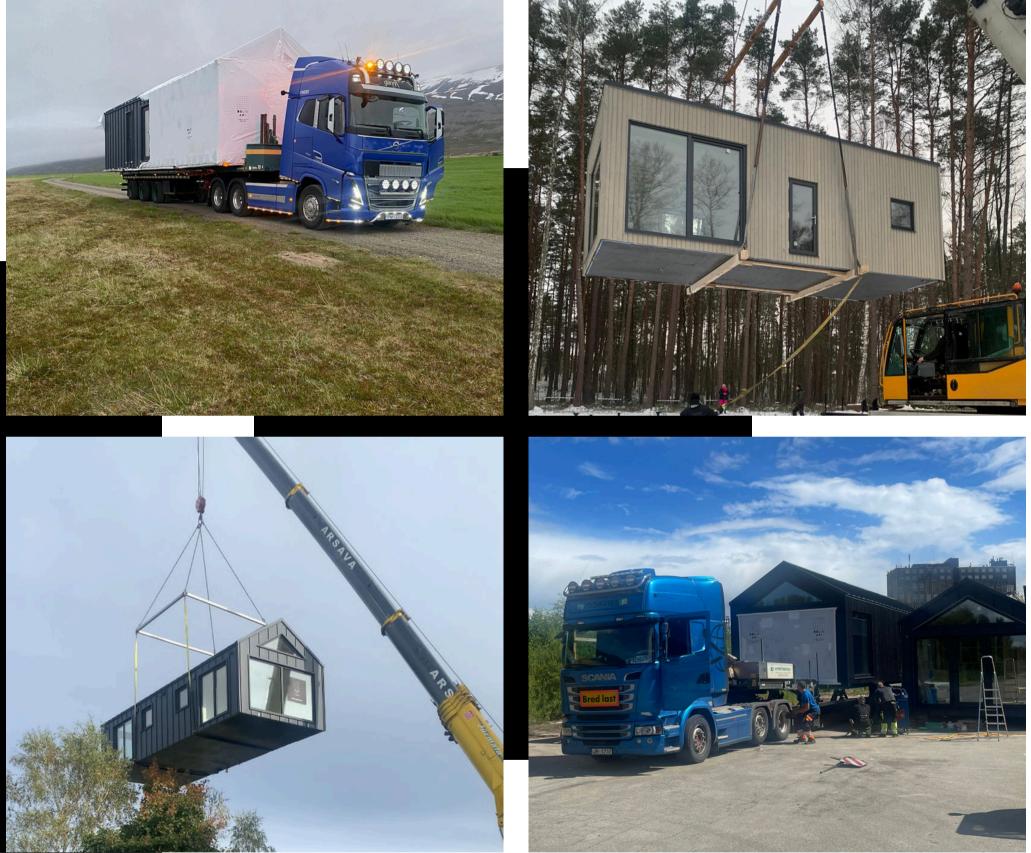

### **DELIVERY OF THE** HOUSE

**HOUSE DELIVERY** LOCATION. **PREPARED FOUNDATION** 

#### LOCAL CRANE IS USED TO LIFT THE HOUSE FROM TRUCK TO

#### HOUSE IS DELIVERED WITH LOW TRUCK TO NEEDED