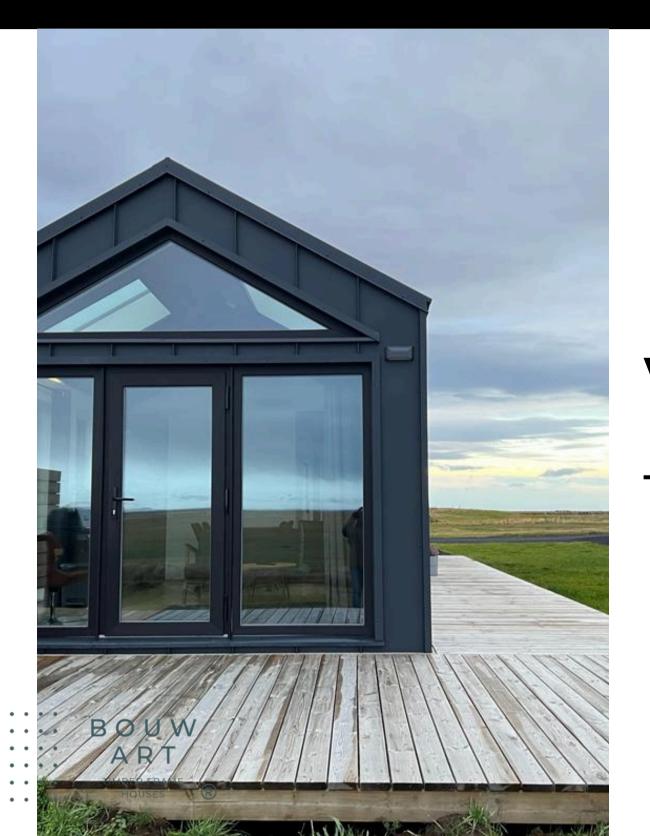

### HOUSE **EXTERIOR/INTERIOR**

**HOUSE EXTERIOR** -**WOODEN LATHS METAL FACADE WOODEN BOARD FACADE COBINED WOODEN - METAL FACADE** 

### HOUSE EXTERIOR/INTERIOR

HOUSE INTERIOR -ACCOUSTIC PANELS CUSTOM MADE KITCHEN LED LIGHTS SKYLIGHT WINDOWS