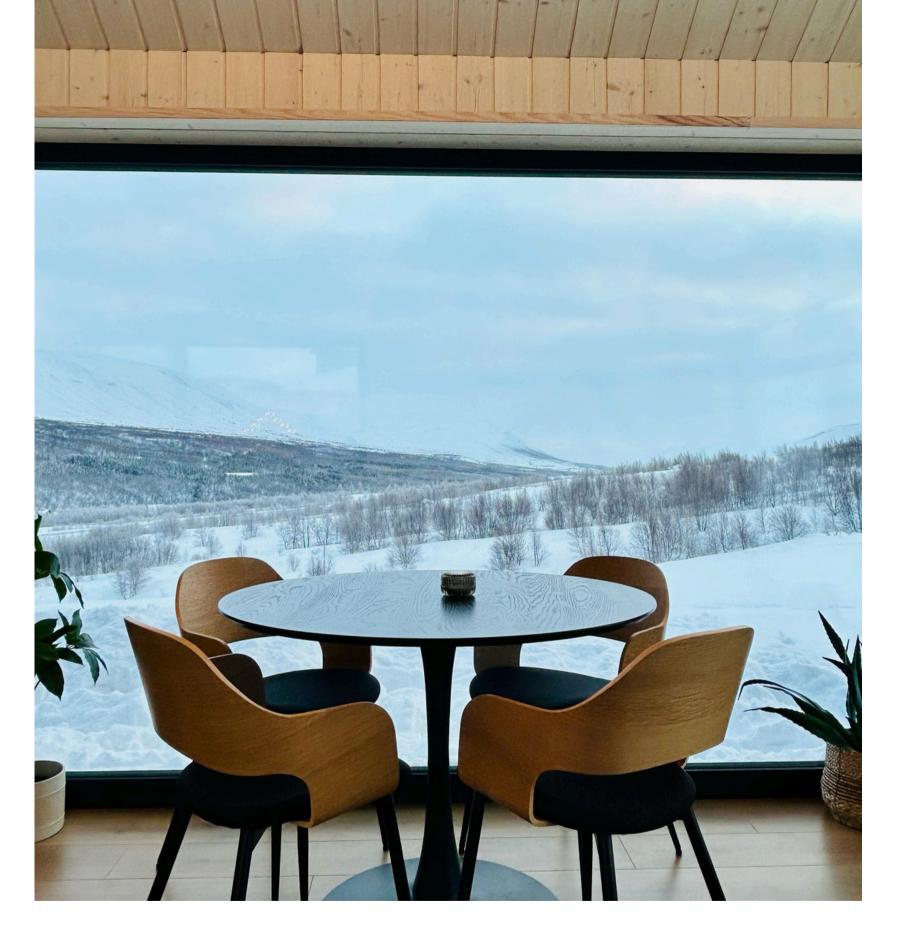

### HOUSE **EXTERIOR/INTERIOR**

**HOUSE EXTERIOR** -**WOODEN LATHS METAL FACADE WOODEN BOARD FACADE COBINED WOODEN - METAL FACADE** 

### HOUSE EXTERIOR/INTERIOR

HOUSE INTERIOR -ACCOUSTIC PANELS CUSTOM MADE KITCHEN LED LIGHTS SKYLIGHT WINDOWS