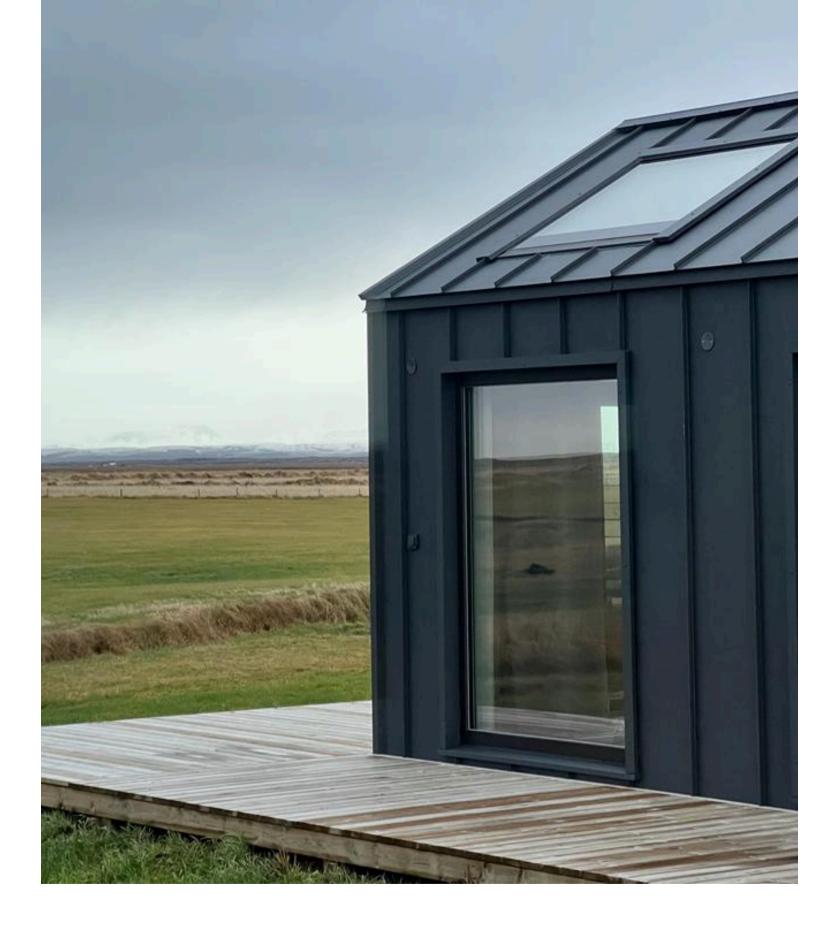

### HOUSE **EXTERIOR/INTERIOR**

**HOUSE EXTERIOR** -**WOODEN LATHS METAL FACADE WOODEN BOARD FACADE COBINED WOODEN - METAL FACADE** 

### HOUSE EXTERIOR/INTERIOR

HOUSE INTERIOR -ACCOUSTIC PANELS CUSTOM MADE KITCHEN LED LIGHTS SKYLIGHT WINDOWS