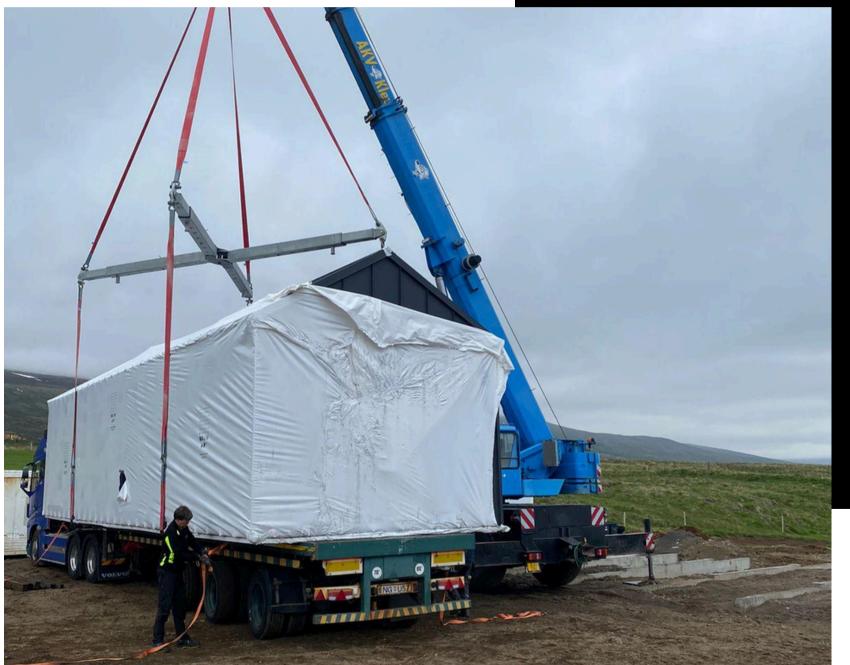

### **DELIVERY OF THE** HOUSE

**HOUSE DELIVERY** LOCATION. **PREPARED FOUNDATION** 

#### LOCAL CRANE IS USED TO LIFT THE HOUSE FROM TRUCK TO

#### HOUSE IS DELIVERED WITH LOW TRUCK TO NEEDED